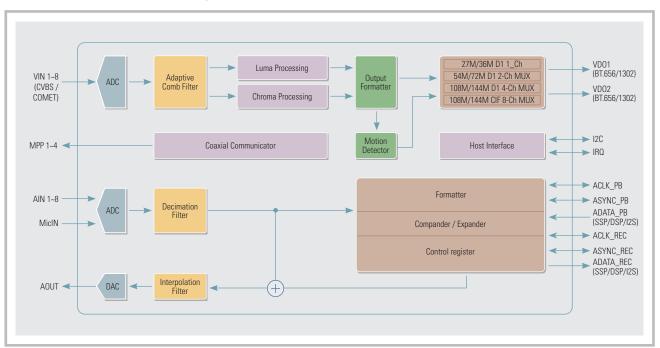

### NVP1918C Block Diagram

# 8-Ch 960H Video Decoder with 9-Ch PCM Audio Codec NVP1918C

NVP1918C includes 8-Ch 960H video decoder and 9-Ch audio codec, which guarantees high quality images. It accepts separate 8 CVBS inputs from camera, TV, DVD and the other video signal sources. It digitizes and decodes NTSC/PAL/COMET video signal into digital video signal which represents 8-bit ITU-R BT.656/1302 4:2:2 format with 27/36/54/72/108/144MHz multiplexed. Each video output can be selected between 720H and 960H. 9-Ch audio codec is 8-Ch PCM

audio/1-Ch PCM mic codec which handles voice band signals with 8bit/16bit linear PCM, 8bit G.711( $\mu$ -law, A-law) PCM. Built-in audio controller generates digital outputs for recording/mixing and accepts digital input for playback. In addition, It supports Coaxial Protocol up to 5C-2V(Coaxial Cable) 200m. COMET is Composite Video of Enhanced Technology in SD video by NEXTCHIP.

## Specifications

npu<sup>i</sup>

- Video : 8Ch Analog CVBS(NTSC/PAL/COMET)
- Audio: 9Ch Analog audio (1-Ch for Mic)
  1Ch Digital audio (for PB)

Output I/F

- Video: 2-ports Digital 4:2:2 8bit ITU-R.656/1302 27M/36M/54M/72M/108M/144M
- Audio: 1Ch Analog audio (live/mix/PB)
  2Ch Digital audio (record/MIC)
  I2S/SSP/DSP interface (master/slave)