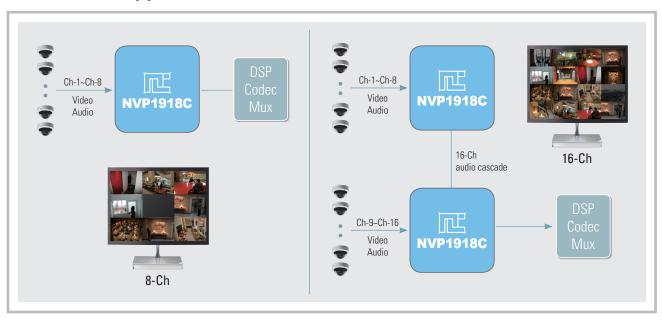

## Application Diagram

## NVP1918C Application 8-Ch / 16-Ch

■ The compact size NVP1918C will minimize your DVR system size which will eventually meet the customers' needs.