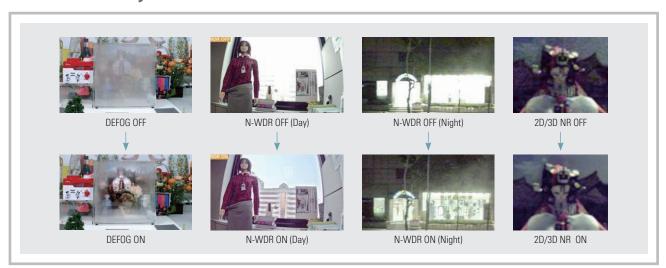

#### NVP2410 Major Features

#### Features

- Full-HD CMOS sensor support
- Natural-WDR
- 3D-NR(Noise Reduction)
- Smart NR (3D-NR+Motion Detection)
- Enhanced Defog
- DIS (Digital Image Stabilization)
- D-Zoom/PIP/E-PTZ
- Low shutter(up to x30)
- Dead pixel compensation(live/static)
- User defined OSD
- Programmable AE/AWB /AF

12-bits parallel or various sub-LVDS CMOS sensor inputs. It supports the most frequent used output formats like BT.656, BT.1120, YC 16bits and composite video outputs. It includes groundbreaking and customized functions like N-WDR(Natural Wide Dynamic Range), DIS(Digital Image Stabilization) and Smart NR (motion-adaptive 2D/3D NR). In addition, it offers various customized security camera functions such as High-resolution Digital Zoom, PIP, Electronic PTZ, Day & Night, FRC, Flicker Detection, HLC/BLC, Privacy Polygon Masking, Motion Detection, IRIS control I/F, OSD, enhanced DEFOG, etc.