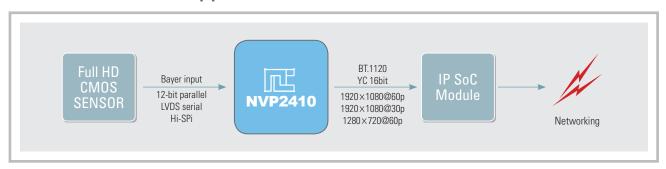

## Application Diagram

#### Full HD IP Camera Application

Provide a differentiated product among your competitors who are using same image sensor and SoC, through programmable functions and creating new functions by embedded CPU.

12-bits parallel or various sub-LVDS CMOS sensor inputs. It supports the most frequent used output formats like BT.656, BT.1120, YC 16bits and composite video outputs. It includes groundbreaking and customized functions like N-WDR(Natural Wide Dynamic Range), DIS(Digital Image Stabilization) and Smart NR (motion-adaptive 2D/3D NR). In addition, it offers various customized security camera functions such as High-resolution Digital Zoom, PIP, Electronic PTZ, Day & Night, FRC, Flicker Detection, HLC/BLC, Privacy Polygon Masking, Motion Detection, IRIS control I/F, OSD, enhanced DEFOG, etc.

## Input

- 1.3M/2M pixel CMOS sensor bayer input
- 12bit 60fps-parallel/serial @ 1920x1080p
- 60fps Hi-SPi IF @ 1920×1080p
- 10bit YUV input

Output

- BT.656 / BT.1120 / YC16bit
- Supports 3G-SDI interface (1920×1080@60p)
- Supports HD-SDI interface (1920×1080@60i/1920×1080@30p, 1280×720@60p)
- Composite video (720H, 960H)