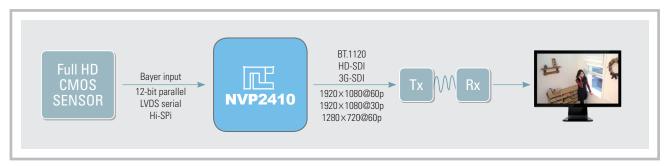

## Application Diagram

#### HDCCTV / 3G-SDI Application

- Optimized and customized solution for HDCCTV application.
- Optimized and customized solution for 3G-SDI application.